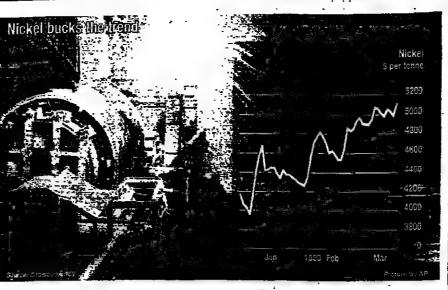

# Dow Jones breaks 10,000 mark

#### By Richard Waters, John Labate and Andrew Edgecliffe-Johnson in New York

To muted cheering on the floor of the New York Exchange, the US stock market passed an historic milestone yesterday - and many traders and investors said the rise was set to continue.

The Dow Jones Industrial Average, the most widelyfollowed measure of US share prices, rose briefly above 10,000 during morning trading in New York, only 15 years after it first reached 1,000. It had taken 86 years to get from 100 to 1,000.